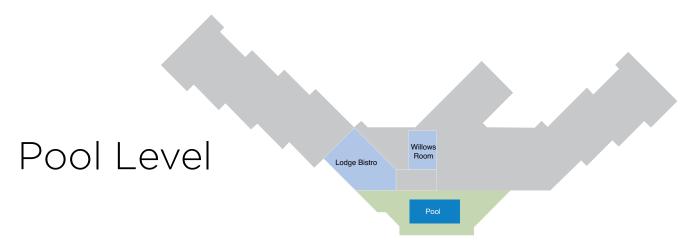

## The Lodge at Snowbird

| Room          | Sq. Ft. | Width | Length | Ceiling | Reception | Banquet | Theatre | Classroom | U-Shape | Conference | Exhibit |
|---------------|---------|-------|--------|---------|-----------|---------|---------|-----------|---------|------------|---------|
| Lodge Bistro* |         |       |        |         |           | 65      |         |           |         |            |         |
| Willows       | 380     | 13'8" | 27'6"  | 7'4"    | 20        | 20      | 20      | 16        | 12      | 16         |         |
| Aspen         | 406     | 14'   | 29'    | 7'4"    | 30        | 30      | 30      | 24        | 14      | 20         |         |