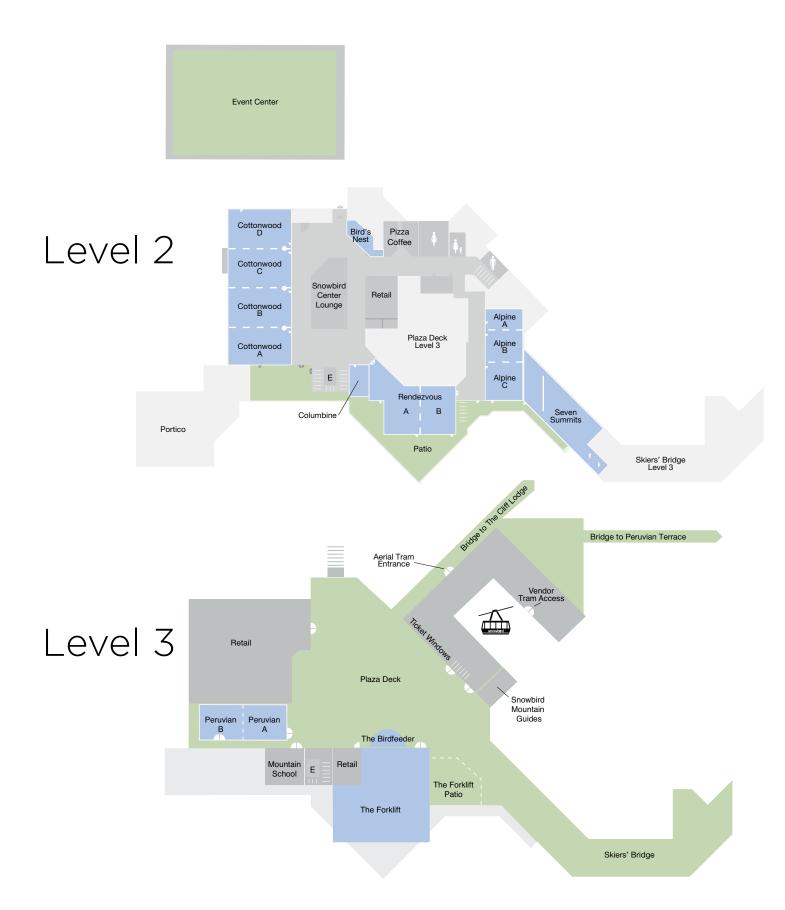

## **Snowbird Center**

| Room           | Sq. Ft. | Width | Length | Ceiling | Reception | Banquet | Theatre | Classroom | U-Shape | Conference | Exhibit |
|----------------|---------|-------|--------|---------|-----------|---------|---------|-----------|---------|------------|---------|
| Cottonwood     | 6,250   | 50'   | 125'   | 8'6"    | 690       | 400     | 650     | 400       |         |            | 38      |
| • A            | 1,530   | 29'   | 50'    | 8'6"    | 150       | 110     | 160     | 100       | 40      | 36         | 6       |
| • B            | 1,530   | 29'   | 50'    | 8'6"    | 150       | 110     | 160     | 100       | 40      | 36         | 6       |
| • C            | 1,530   | 29'   | 50'    | 8'6"    | 150       | 110     | 160     | 100       | 40      | 36         | 6       |
| • D            | 1,989   | 38'   | 50'    | 8'6"    | 190       | 130     | 200     | 124       | 40      | 36         | 8       |
| Alpine         | 2,400   | 30'   | 77'    | 9'      | 175       | 150     | 150     | 112       | 50      | 60         | 27      |
| • A            | 510     | 17'   | 30'    | 9'      | 30        | 30      | 32      | 24        | 24      | 20         | 6       |
| • B            | 900     | 30'   | 30'    | 9'      | 70        | 60      | 80      | 40        | 32      | 28         | 10      |
| • C            | 990     | 33'   | 33'    | 9,      | 75        | 60      | 90      | 48        | 32      | 28         | 10      |
| Rendezvous     | 2,583   | 41'5" | 63'    | 9,      | 300       | 190     | 235     | 136       | 54      | 60         | 18      |
| • A            | 1,353   | 41'5" | 33'    | 9'      | 175       | 90      | 125     | 64        | 42      | 36         | 11      |
| • B            | 1,230   | 41'5" | 30'    | 9'      | 125       | 90      | 110     | 72        | 42      | 36         | 7       |
| • Patio        |         |       |        |         | 160       | 100     |         |           |         |            |         |
| Columbine      | 392     | 14'   | 28'    | 9'      | 30        | 20      | 34      | 24        |         | 20         | 5       |
| Peruvian       | 2,206   | 59'   | 38'    | 9'      | 200       | 160     | 190     | 96        | 42      | 40         | 14      |
| • A            | 1,122   | 30'   | 38'    | 9'      | 100       | 80      | 95      | 64        | 32      | 35         | 8       |
| • B            | 1,084   | 29'   | 38'    | 9'      | 100       | 80      | 95      | 64        | 32      | 35         | 7       |
| Forklift*      |         |       |        |         |           | 100     |         |           |         |            |         |
| Steak Pit*     |         |       |        |         |           | 110     |         |           |         |            |         |
| Tram Club*     |         |       |        |         |           | 130     |         |           |         |            |         |
| Seven Summits* | 1,469   | 27'   | 54'5"  | 9'      | 85        | 50      |         |           |         |            |         |
| Skiers Bridge  | 5,600   | 30'   | 209'   |         | 450       | 320     |         |           |         |            |         |
| Event Center   | 15,000  | 100'  | 150'   | 8'8"    | 2,000     | 800     | 2,050   | 880       |         |            | 100     |

<sup>\*</sup>Restaurant Seating